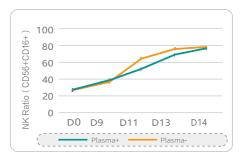

Figure 2. High yields of total cells.

Figure 3. High yields of NK cells.

Plasma+ culture system, medium supplemented with heat-inactivated autologous plasma, obtain a density at 4.62E6 cells/mL, equal to 5.86E9 cells in total on Day 14, the culture volume is about 1.3L.

Plasma- culture system, obtain a density at 3.86E6 cells/mL, equal to 3.00E9 cells in total on Day 14, the culture volume is about 0.8L.

Figure 5. High purity of CD56+/CD16+ NK cells.