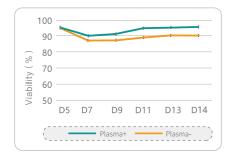

#### Human NK cells from PBMCs cultured in NK Cell Expansion Serum-free Kit P01

Materials: T25 Flasks, T75 Flasks, 2L Bags

PBMCs: Seeding density at 1.3E6 cells/mL, equal to 6.5E6 cells in total.

Figure 1. High viability of NK cells.

Figure 2. High yields of total cells.

Figure 3. High yields of NK cells.

Plasma+ culture system, medium supplemented with heat-inactivated autologous plasma, obtain a density at 4.62E6 cells/mL, equal to 5.86E9 cells in total on Day 14, the culture volume is about 1.3L.