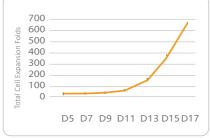

Figure 2. High yields of total cells.

Figure 3. High yields of NK cells.

Plasma+ culture system, medium supplemented with heat-inactivated autologous plasma, obtain a density at 4.62E6 cells/mL, equal to 5.86E9 cells in total on Day 14, the culture volume is about 1.3L.