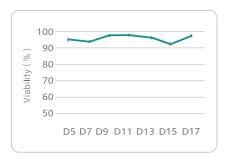

#### Human NK cells from PBMCs cultured in NK Cell Expansion Serum-free Kit P01

Materials: T25 Flasks, T75 Flasks, 2L Bags

PBMCs: Seeding density at 1.3E6 cells/mL, equal to 6.5E6 cells in total.

Figure 1. High viability of NK cells.