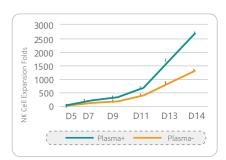

Figure 2. High yields of total cells.

Figure 3. High yields of NK cells.

Plasma+ culture system, medium supplemented with heat-inactivated autologous plasma, obtain a density at 4.62E6 cells/mL, equal to 5.86E9 cells in total on Day 14, the culture volume is about 1.3L.

Plasma- culture system, obtain a density at 3.86E6 cells/mL, equal to 3.00E9 cells in total on Day 14, the culture volume is about 0.8L.

Figure 5. High purity of CD56+/CD16+ NK cells.