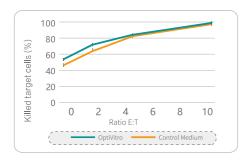

#### Human NK cells cultured demonstrate robust cytotoxicity.

Figure 9. Cytolytic function test. Human NK cells from PBMCs, can kill target K562 cells in a dose-dependent manner.