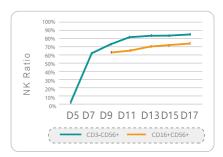

Plasma- culture system, obtain a density at 3.86E6 cells/mL, equal to 3.00E9 cells in total on Day 14, the culture volume is about 0.8L.

Figure 5. High purity of CD56+/CD16+ NK cells.