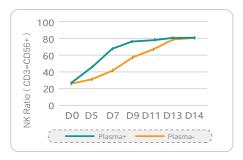

Plasma- culture system, obtain a density at 3.86E6 cells/mL, equal to 3.00E9 cells in total on Day 14, the culture volume is about 0.8L.

Figure 5. High purity of CD56+/CD16+ NK cells.