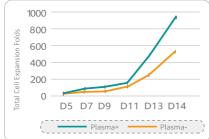

Figure 2. High yields of total cells.

Figure 3. High yields of NK cells.

Plasma+ culture system, medium supplemented with heat-inactivated autologous plasma, obtain a density at 4.62E6 cells/mL, equal to 5.86E9 cells in total on Day 14, the culture volume is about 1.3L.

Plasma- culture system, obtain a density at 3.86E6 cells/mL, equal to 3.00E9 cells in total on Day 14, the culture volume is about 0.8L.

Figure 5. High purity of CD56+/CD16+ NK cells.